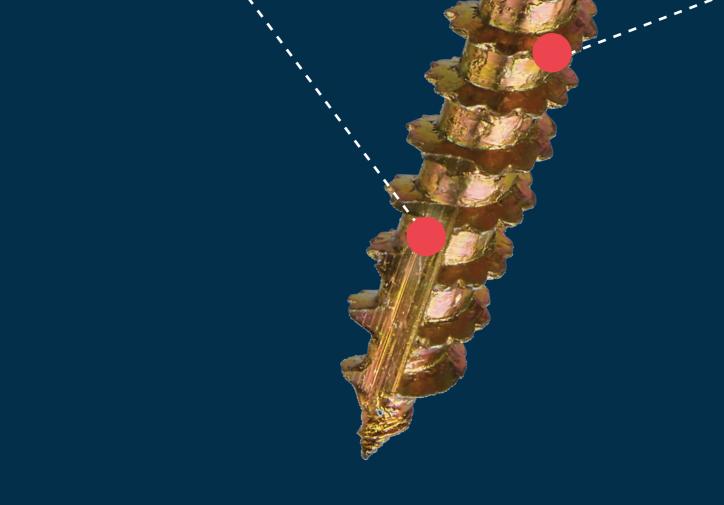

## **DOUBLE COUNTERSUNK FLUSH FINISH**

AND PROVIDES GREATER STRENGTH

- **TX DRIVE** HELPS REDUCE CAM-OUT, OFFERING MORE GRIP, A BETTER DRIVE AND GREATER TORQUE

#### SHARP, UNDER HEAD MILLING RIBS THE RIBS COUNTERSINK THE SURFACE, SAVING TIME

#### **GLEITMO DRY LUBRICANT** HELPS DRIVE INTO A RANGE OF SUBSTRATES

#### OBLIQUE-ANGLE SHARP GASH POINT CREATES A QUICKER START AND SELF-DRILLS THE HOLE

#### SHARP, WIDE AND DEEP THREAD FEATURING SAWFIX TECHNOLOGY

GIVES MORE BITE AND A BETTER GRIP ENABLING THE SCREW TO BE DRIVEN IN QUICKLY AND EASILY