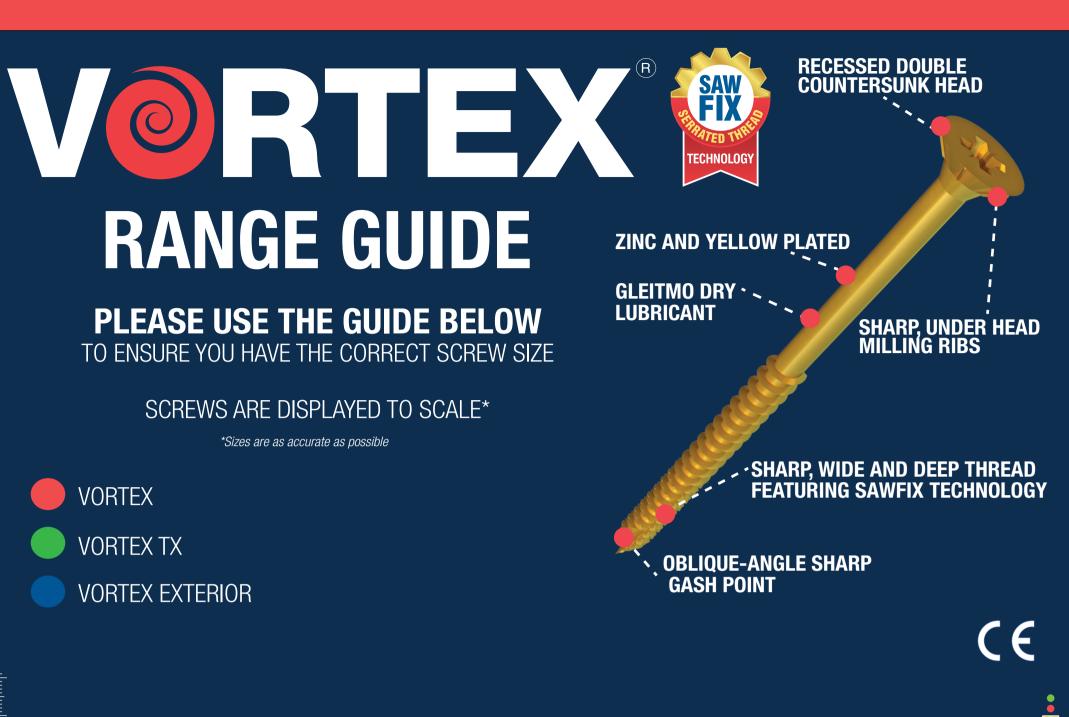

## THE HIGH-PERFORMANCE MULTI-PURPOSE WOODSCREW

| Measure the width of your screw here |       |       |       |       |  |
|--------------------------------------|-------|-------|-------|-------|--|
| 3.5mm                                | 4.0mm | 4.5mm | 5.0mm | 6.0mm |  |

200mm

180mm <u>–</u>

150mm =

130mm

120mm

110mm <u>–</u>

100mm =

| 90mm             |       |               |          |       |       |
|------------------|-------|---------------|----------|-------|-------|
| 70mm             |       | :             | · •      |       |       |
| 60mm             |       |               | <b>†</b> |       |       |
| 50mm =           |       | · • •         | T T      |       |       |
| 45mm =<br>40mm = |       |               | <b>.</b> |       |       |
| 35mm =           | 📕 📕 📕 |               |          |       |       |
| 30mm =           |       |               |          |       |       |
| 25mm<br>20mm     |       |               |          |       |       |
| 16mm =           |       |               |          |       |       |
| 12mm =           |       |               |          |       |       |
|                  |       | _ <del></del> |          |       |       |
|                  | 3.5mm | 4.0mm         | 4.5mm    | 5.0mm | 6.0mm |