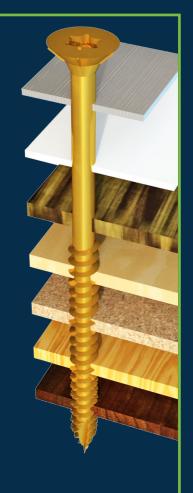

ZINC AND YELLOW PLATED FOR PROTECTION GLEITMO DRY LUBRICANT FOR EASIER DRIVING

**TONGUE AND GROOVE SCREWS** 

FOR A SECURE AND HIDDEN FIXING IN TONGUE AND GROOVE

ZINC AND YELLOW PLATED FOR PROTECTION
GLEITMO DRY LUBRICANT FOR EASIER DRIVING