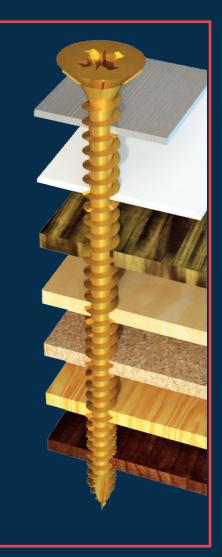

## 

EASILY POWERS THROUGH A RANGE OF MATERIALS INCLUDING Hardwood, Softwood, Plywood, Chipboard, MDF, uPVC, and Thin Sheet Metal

ZINC AND YELLOW PLATED FOR PROTECTION
GLEITMO DRY LUBRICANT FOR EASIER DRIVING